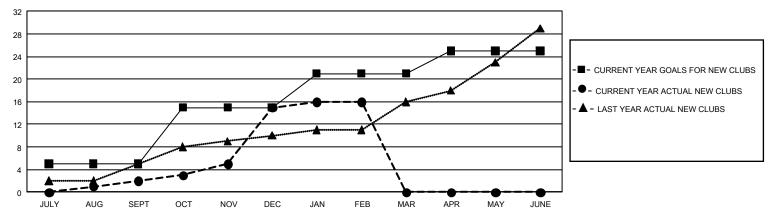

## GOALS AND ACTUAL NEW CLUBS CUMULATIVE

## GMT Constitutional Area 3, Group A

**GMT**: OPEN

REPORT DOES NOT INCLUDE CLUBS IN UNDISTRICTED AREAS.

| Clubs         |               |             |               | Members               |                        |                         |                                                    |  |
|---------------|---------------|-------------|---------------|-----------------------|------------------------|-------------------------|----------------------------------------------------|--|
|               | RESULTS FOR   | R 2019-2020 |               | RESULTS FOR 2019-2020 |                        |                         |                                                    |  |
| QUARTER       | NEW CLUB GOAL | NEW CLUBS   | DROPPED CLUBS | QUARTER MEM           | BER GROWTH NET<br>GOAL | MEMBER GROWTH<br>ACTUAL | DROPPED<br>MEMBERS ACTUAL<br>(including transfers) |  |
| JULY/AUG/SEPT | 15            | 2           | 2             | JULY/AUG/SEPT         | 903                    | 505                     | 338                                                |  |
| OCT/NOV/DEC   | 30            | 13          | 16            | OCT/NOV/DEC           | 894                    | 507                     | 1,047                                              |  |
| JAN/FEB/MAR   | 18            | 1           | 5             | JAN/FEB/MAR           | 834                    | 334                     | 207                                                |  |
| APR/MAY/JUNE  | 12            | 0           | 0             | APR/MAY/JUNE          | 600                    | 0                       | 0                                                  |  |