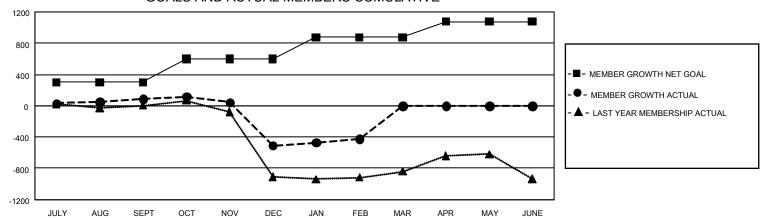

## GOALS AND ACTUAL MEMBERS CUMULATIVE

| DROPPED CLUBS: 23              |       | 257 CLUBS OF 523 ADDED 1 OR MORE<br>NEW MEMBERS | GENDER DISTRIBUTION  MALE 6,146 (54.15%) |                |       |
|--------------------------------|-------|-------------------------------------------------|------------------------------------------|----------------|-------|
| DROPPED MEMBERS                |       |                                                 | FEMALE                                   | 5,204 (45.85%) |       |
| DECEASED                       | 53    | CLICK HERE FOR CUMULATIVE                       | TOTAL FAMILY UNIT MEMBERS                |                | 3,952 |
| CLUB CANCELLED 430 OTHER 1,107 |       | MEMBERSHIP DATA                                 | FAMILY MEMBERS PAYING HALF DUES          |                | 0.000 |
|                                |       |                                                 |                                          |                | 2,336 |
| TOTAL                          | 1,590 |                                                 |                                          |                |       |

## GMT Constitutional Area 3, Group A

**GMT**: OPEN

REPORT DOES NOT INCLUDE CLUBS IN UNDISTRICTED AREAS.

| Clubs         |               |             |               | Members               |                        |                         |                                                    |  |
|---------------|---------------|-------------|---------------|-----------------------|------------------------|-------------------------|----------------------------------------------------|--|
|               | RESULTS FOR   | R 2019-2020 |               | RESULTS FOR 2019-2020 |                        |                         |                                                    |  |
| QUARTER       | NEW CLUB GOAL | NEW CLUBS   | DROPPED CLUBS | QUARTER MEM           | BER GROWTH NET<br>GOAL | MEMBER GROWTH<br>ACTUAL | DROPPED<br>MEMBERS ACTUAL<br>(including transfers) |  |
| JULY/AUG/SEPT | 15            | 2           | 2             | JULY/AUG/SEPT         | 903                    | 505                     | 338                                                |  |
| OCT/NOV/DEC   | 30            | 13          | 16            | OCT/NOV/DEC           | 894                    | 507                     | 1,047                                              |  |
| JAN/FEB/MAR   | 18            | 1           | 5             | JAN/FEB/MAR           | 834                    | 334                     | 207                                                |  |
| APR/MAY/JUNE  | 12            | 0           | 0             | APR/MAY/JUNE          | 600                    | 0                       | 0                                                  |  |